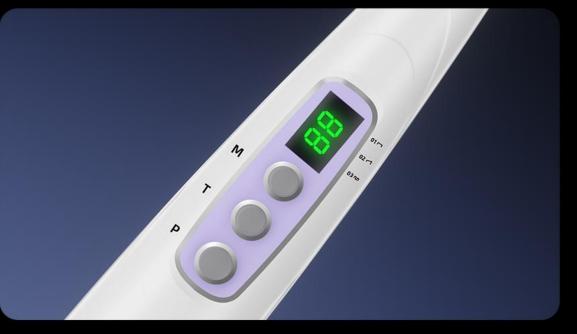

### Maximum Light Intensity

1200 mW/cm2

Mode 01:

# Mode 02:

## Mode 03:

#### **Time Settings:**

3s, 5s, 10s, 15s, 20s, 25s, 30s, 35s, 40s

SevereNote: Treatment timing should be determined depending on the severity of the patient's caries.