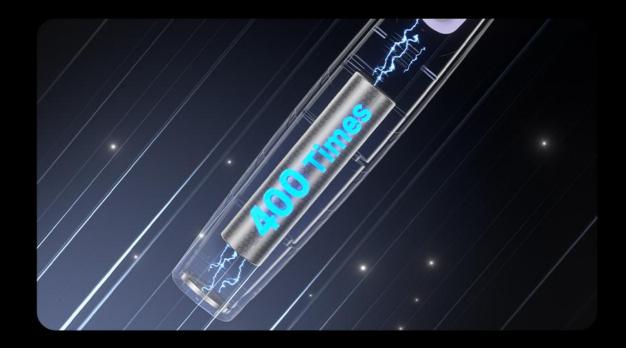

### No disassemble

The built-in battery is capable of lasting over 400 full charge cycles.