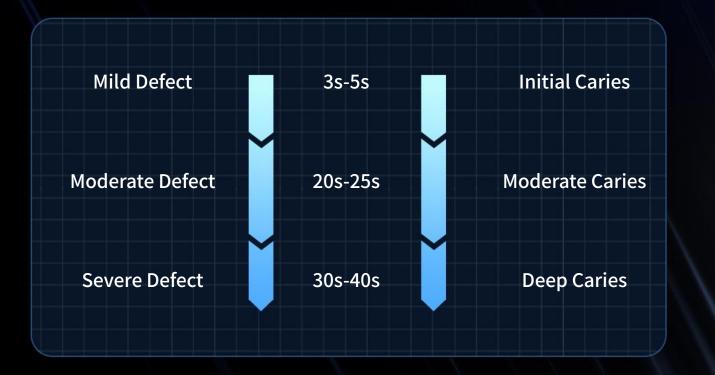

#### **Time Settings:**

3s, 5s, 10s, 15s, 20s, 25s, 30s, 35s, 40s

SevereNote: Treatment timing should be determined depending on the severity of the patient's caries.