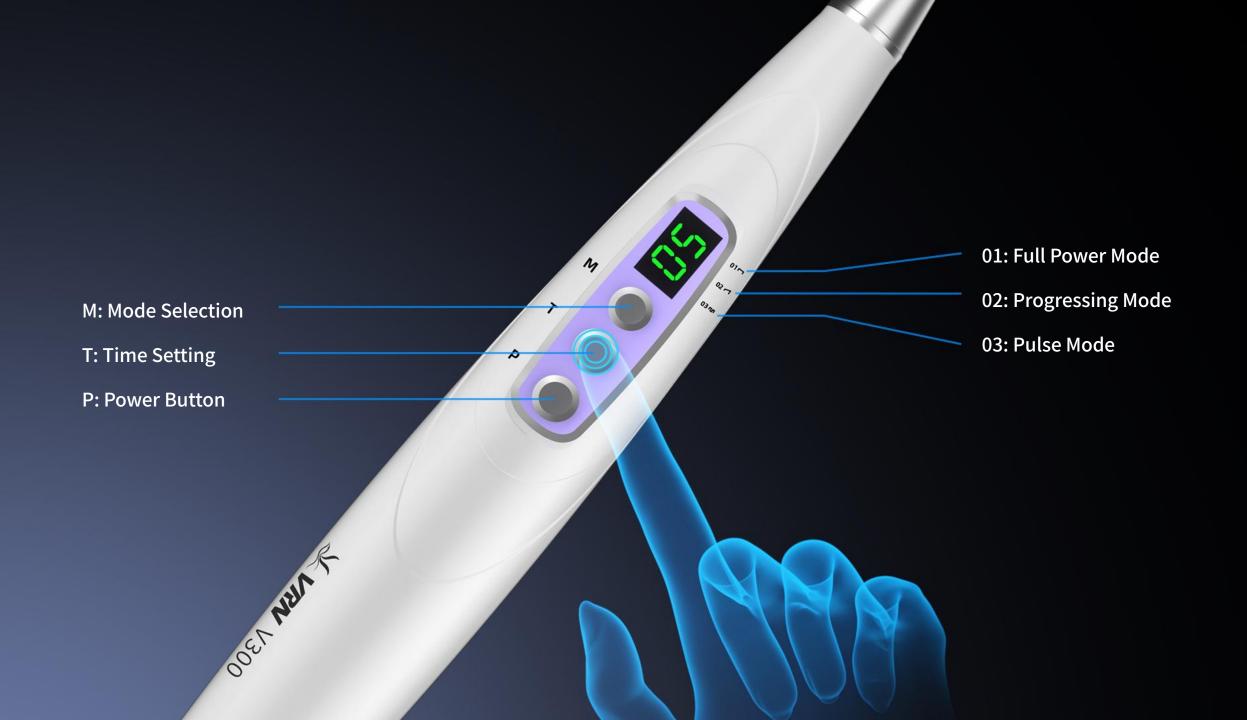

### Maximum Light Intensity

1200 mW/cm2

Mode 01:

# Mode 02:

## Mode 03:

#### **Time Settings:**

3s, 5s, 10s, 15s, 20s, 25s, 30s, 35s, 40s

SevereNote: Treatment timing should be determined depending on the severity of the patient's caries.