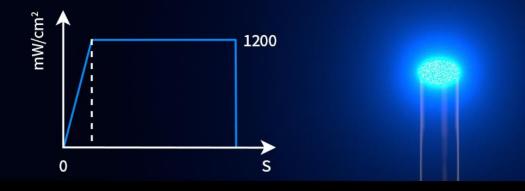

### Constant light output intensity

Not affected by battery power, ensuring stable curing performance.

### Maximum Light Intensity

1200 mW/cm2

Mode 01: