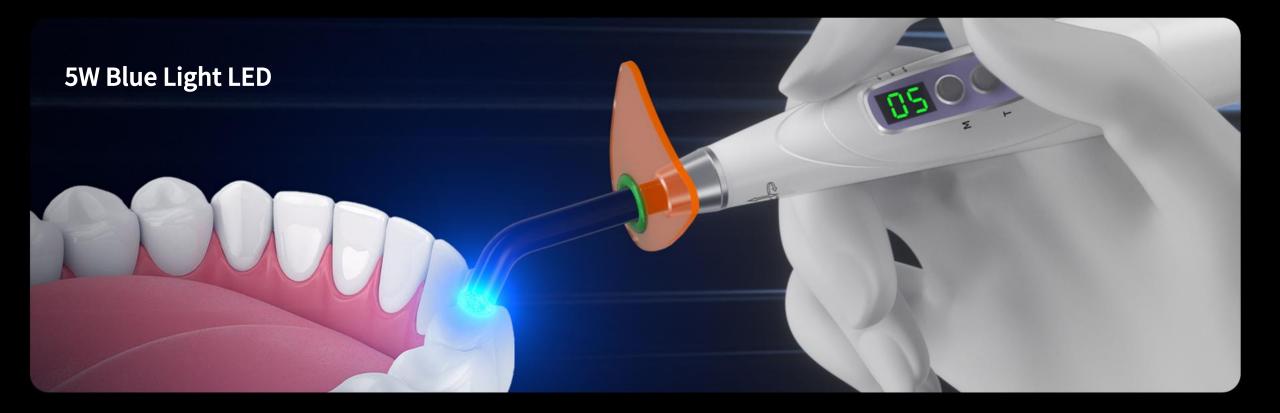

V300 LED Curing Light

J. VRN V

¥ 1mm 1300

### Wavelength

400nm~515nm

### Maximum Light Intensity

1200 mW/cm2

Mode 01: