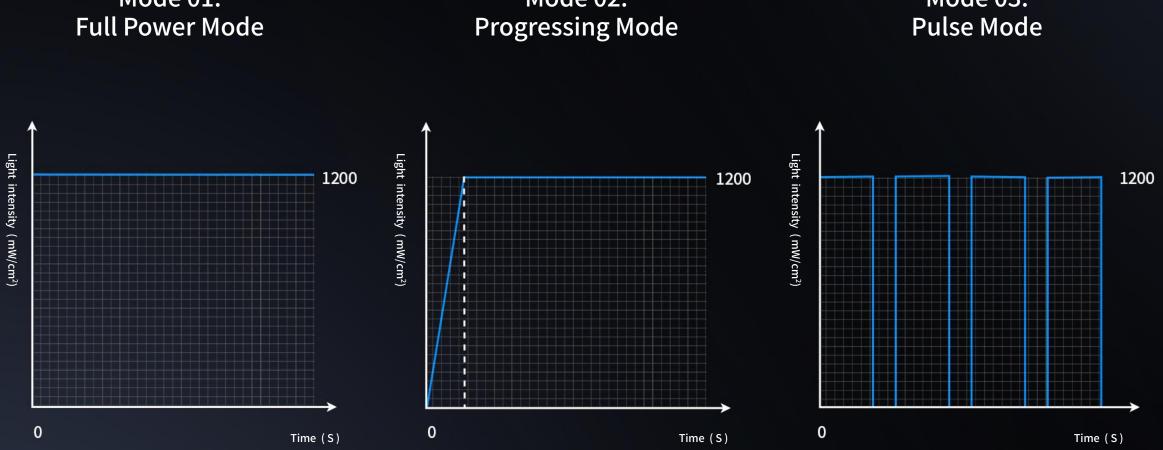

### Maximum Light Intensity

1200 mW/cm2

Mode 01:

# Mode 02:

## Mode 03:

#### **Time Settings:**

3s, 5s, 10s, 15s, 20s, 25s, 30s, 35s, 40s

SevereNote: Treatment timing should be determined depending on the severity of the patient's caries.